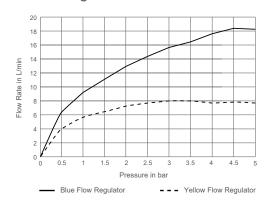

## Flow Diagram

**Additional Information:** KOHLER® finishes resist corrosion and tarnishing, whilst solid brass construction

ensures durability and reliability.