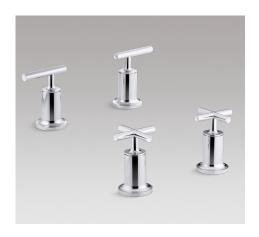

## Purist® Wall-Mount Bath Valve Kit

14411W

Product Description: Purist wall-mount bath valve kit

14411W-4-CP Lever Handle 14411W-3-CP Cross Handle

Colour/Finish: Polished Chrome

Material: Brass Body

Minimum Pressure: 0.3 bar